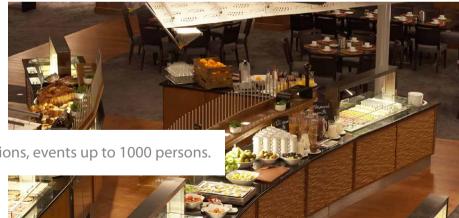

**The Atrium** for receptions, product presentations, events up to 1000 persons.

Discover our **trendy restaurant**, located in the heart of the hotel under a huge glass roof.

**Lounge bar The Loop:** your meeting point!