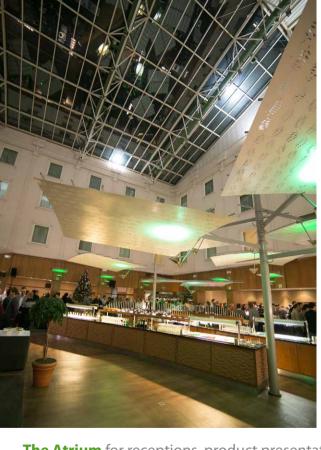

**The Atrium** for receptions, product presentations, events up to 1000 persons.

Discover our **trendy restaurant**, located in the heart of the hotel under a huge glass roof.

**Lounge bar The Loop:** your meeting point!