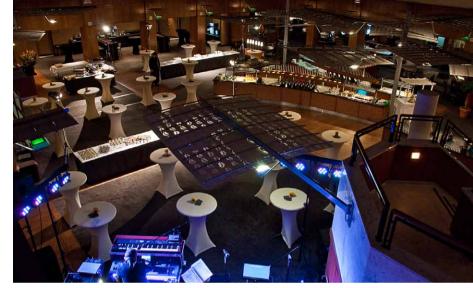

**The Atrium** for receptions, product presentations, events up to 1000 persons.

Discover our **trendy restaurant**, located in the heart of the hotel under a huge glass roof.

**Lounge bar The Loop:** your meeting point!